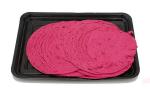

Article Code: IF 202235 **Product: Salted Meat** Description: Beef prepared in a unique salting and maturing process. **Unit**: 1000gr

Article Code: IF 200192 **Product:** Pork Bratwurst **Description:** A typical Dutch sausage that is typically pan-fried or grilled. | Consists of finely ground pork lightly seasoned with spices such as nutmeg, pepper, fennel, and coriander.