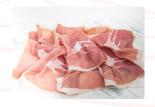

Article Code: IF 200807
Product: Ham Prosciutto
Description: Made only from
the hind legs of pigs and is aged
during a dry-curing process.
Unit: 1000gr