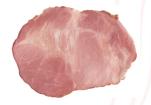

**Unit**: 1000gr

Article Code: IF 200793
Product: Gammon
Description: Meat that has been cut
from the hind legs of a pig and cured
by being salted, brined, or smoked.
Unit: 1000gr

Article Code: IF 200797
Product: Cooked Ham
Description: Fully cooked,
prepared, and ready to eat or
heat block of Ham.
Unit: Per block of 1000gr