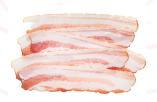

Article Code: IF 208888
Product: Bacon Ardenner
Description: Thinly sliced cuts of salt-cured pork, typically the belly or less fatty parts of the back.

**Unit**: 1000gr

Article Code: IF 201398
Product: Bacon
Description: Thinly sliced cuts of saltcured pork, typically the belly or less
fatty parts of the back.
Unit: 1000gr