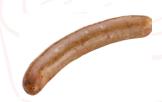

Article Code: IF 201409
Product: Pork Paling Sausage
Description: A long narrow sausage
made from pork that is smoked | This
gives off a strongly smoked taste and
smell.

Unit: 1000gr

Article Code: IF 201408 Product: Chicken Paling Sausage