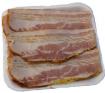

Article Code: IF 208888
Product: Bacon Ardenner
Description: Thinly sliced cuts of salt-cured pork, typically the belly or less fatty parts of the back.

**Unit**: 1000gr

Article Code: IF 201398
Product: Bacon
Description: Thinly sliced cuts of saltcured pork, typically the belly or less
fatty parts of the back.
Unit: 1000gr