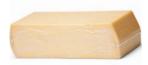

Article Code: IF 202601 Product: Rectangle Gouda Young Mature Cheese

**Description:** Delicious short ripened Gouda young matured cheese made from 100% meadow milk.

Unit: Per block of 3500-4000gr \*Available in desired amount starting at 200gr - IF 208446