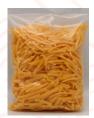

Article Code: IF 206047 Product: Cheddar Cheese Shredded

Description: Creamy red cheddar cheese with a crumbier structure and a soft, nutty flavor | Grated for convenience Unit: Per pack of 1000gr

Article Code: IF 200945 Product: Ardena Feta Cheese Description: A creamier and smoother variant of the original Greek Feta cheese, Danish White is made from cow's milk. | Has a mild flavour and slightly firm structure. Unit: Per can of 800gr