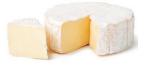

Description: Soft, mild, and creamy mozzarella cheese | Grated for convenience. Unit: Per pack of 2000gr

🔀 info@interfarmnv.com

2

Article Code: IF 200934 Product: Brie Cheese Wheel Description: Soft and velvety exterior, creamy and buttery interior | Made from pasteurised cow's milk. Unit: Per wheel of ± 3200gr