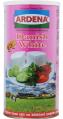

Article Code: IF 206047 Product: Cheddar Cheese Shredded

Description: Creamy red cheddar cheese with a crumbier structure and a soft, nutty flavor | Grated for convenience Unit: Per pack of 1000gr

Article Code: IF 200945 Product: Ardena Feta Cheese Description: A creamier and smoother variant of the original Greek Feta cheese, Danish White is made from cow's milk. | Has a mild flavour and slightly firm structure. Unit: Per can of 800gr